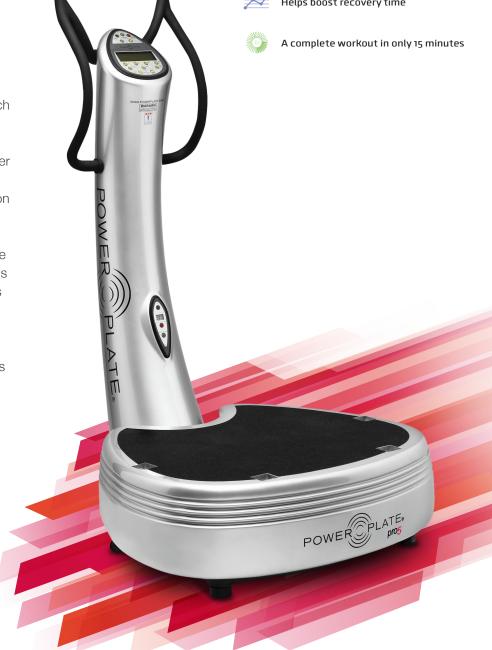

## **Advanced Fitness Level.**

This is the culmination of decades of research and development in the field of whole body vibration training. The Power Plate® pro5™ machine brings the latest technology together to provide a wide range of frequency and time settings. By letting you increase vibration levels incrementally, it can take you as far as you want to go with your fitness goals while letting you move at your own pace. The large plate surface provides vibration to more parts of your body. More plate surface also means more exercise options. This machine is ideal as a home health solution and it's also a proven success in commercial settings for wellness, beauty, fitness, active aging, sports performance, medicine, or rehabilitation.

## Power Plate® pro5™ Features

71-PR5-3100 71-PR5-3200

| Color (Standard)               | Silver or Black                                                                                                                                                                     |       |
|--------------------------------|-------------------------------------------------------------------------------------------------------------------------------------------------------------------------------------|-------|
| Dimensions (W x D x H)         | 34in x 42in x 61in / 87cm x 107cm x 156cm                                                                                                                                           |       |
| Platform Dimensions (W x D)    | 34in x 30in / 86.3cm x 76.2cm                                                                                                                                                       |       |
| Weight (With Packaging)        | 356lb / 162kg                                                                                                                                                                       |       |
| Weight (Without Packaging)     | 301lb / 137kg                                                                                                                                                                       |       |
| Power Supply                   | AC100-240V                                                                                                                                                                          |       |
| Nominal Power in Operation     | 160-265VA                                                                                                                                                                           |       |
| Maximum Load                   | 400lb / 182kg                                                                                                                                                                       |       |
| Operation                      | User-friendly interactive display with Stage 2 accrediation from the Inclusive Fitnes Initiative (IFI)                                                                              | SS    |
| DualSync™Twin Motor System     | DualSync Twin Motor System maintains precise balance at any frequency and amplitude level, allowing perfect synchronisation of vibration for maximum muscle response and efficiency | ;     |
| Frequency/ Pre-set Frequencies | 25-50Hz; 1 Hz Increments                                                                                                                                                            |       |
| Upper Display                  | B/W LCD display with keypad, WiFi included                                                                                                                                          |       |
| Time Selections                | 30, 60 seconds / up to 9 minutes                                                                                                                                                    |       |
| Amplitude / Vibration Setting  | Low or High                                                                                                                                                                         |       |
| Certifications                 | CE, PSE, MDD                                                                                                                                                                        |       |
| Warranty                       | 3 years hardware / 1 year electronics / 1 year labor                                                                                                                                |       |
| Key Features                   | Secondary timer and controls                                                                                                                                                        | V0620 |