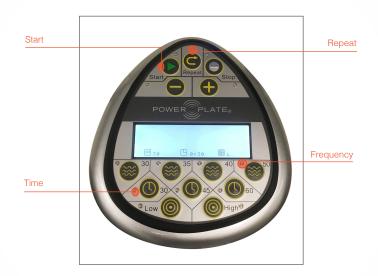

## Power Plate® pro5™ Features

71-PR5-3100 71-PR5-3200

| Color (Standard)               | Silver or Black                                                                                                                                                                     |       |
|--------------------------------|-------------------------------------------------------------------------------------------------------------------------------------------------------------------------------------|-------|
| Dimensions (W x D x H)         | 34in x 42in x 61in / 87cm x 107cm x 156cm                                                                                                                                           |       |
| Platform Dimensions (W x D)    | 34in x 30in / 86.3cm x 76.2cm                                                                                                                                                       |       |
| Weight (With Packaging)        | 356lb / 162kg                                                                                                                                                                       |       |
| Weight (Without Packaging)     | 301lb / 137kg                                                                                                                                                                       |       |
| Power Supply                   | AC100-240V                                                                                                                                                                          |       |
| Nominal Power in Operation     | 160-265VA                                                                                                                                                                           |       |
| Maximum Load                   | 400lb / 182kg                                                                                                                                                                       |       |
| Operation                      | User-friendly interactive display with Stage 2 accrediation from the Inclusive Fitnes Initiative (IFI)                                                                              | SS    |
| DualSync™Twin Motor System     | DualSync Twin Motor System maintains precise balance at any frequency and amplitude level, allowing perfect synchronisation of vibration for maximum muscle response and efficiency | ;     |
| Frequency/ Pre-set Frequencies | 25-50Hz; 1 Hz Increments                                                                                                                                                            |       |
| Upper Display                  | B/W LCD display with keypad, WiFi included                                                                                                                                          |       |
| Time Selections                | 30, 60 seconds / up to 9 minutes                                                                                                                                                    |       |
| Amplitude / Vibration Setting  | Low or High                                                                                                                                                                         |       |
| Certifications                 | CE, PSE, MDD                                                                                                                                                                        |       |
| Warranty                       | 3 years hardware / 1 year electronics / 1 year labor                                                                                                                                |       |
| Key Features                   | Secondary timer and controls                                                                                                                                                        | V0620 |